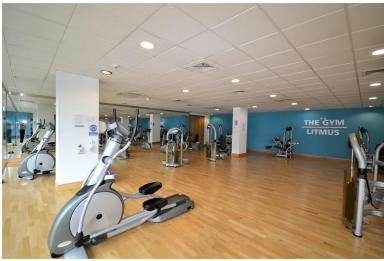

# **COMMUNAL AREAS**

The Litmus building boasts of on-site gym, swimming pool and sauna, which are all free to be used by the residents within the block. The building also has secured gated parking, with the flat benefiting from an allocated space.