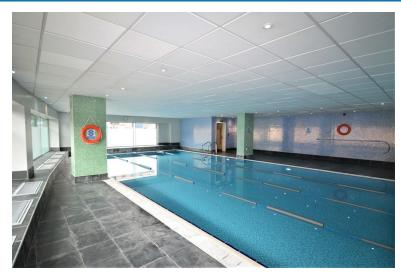

# **COMMUNAL AREAS**

The Litmus building boasts of on-site gym, swimming pool and sauna, which are all free to be used by the residents within the block. The building also has secured gated parking, with the flat benefiting from an allocated space.