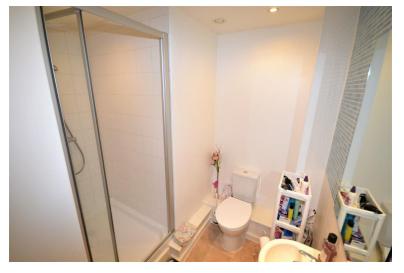

## **ENSUITE**

En-suite bathroom area consist of large walk-in shower with toilet and sink basin separate.