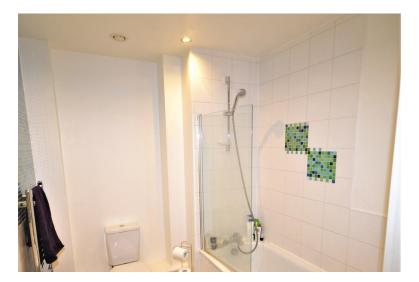

#### **BATHROOM**

Bathroom area is tiled with bath and shower over bath with toilet and sink basin separate.