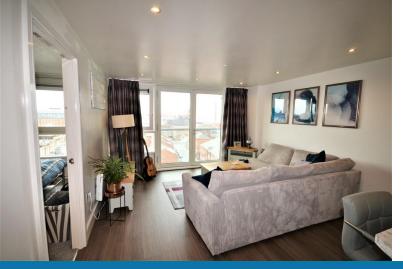

# KITCHEN/DINING/LIVING ROOM

27' 3" x 13' 10" (8.33m x 4.24m) An excellent modern kitchen with soft grey unit doors and a marble effect work top. The kitchen benefits from intergrated appliances such as a dishwasher, fridge freezer and washing machine. The Living and Dining area is a large and spacious area bosting of Sofa, Televison

Stand, Storage and Dining table with four chairs. Large french doors opening up to the juliet balcony with views looking out over the city towards the famous National Ice Arena.