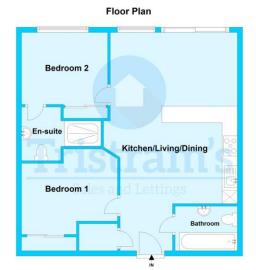

# KITCHEN/DINING/LIVING ROOM

27' 3" x 13' 10" (8.33m x 4.24m) An excellent modern kitchen with soft grey unit doors and a marble effect work top. The kitchen benefits from intergrated appliances such as a dishwasher, fridge freezer and washing machine. The Living and Dining area is a large and spacious area bosting of Sofa, Televison

Stand, Storage and Dining table with four chairs. Large french doors opening up to the juliet balcony with views looking out over the city towards the famous National Ice Arena.

#### BEDROOM 1

14' 6" x 10' 0" (4.44m x 3.05m) The bedroom is a large double bedroom with fitted wardbrobes and a study/desk space, with a frosted glass allowing for lighting to come through. The room is carpeted throughout and neutrally decorated.

#### **BATHROOM**

Bathroom area is tiled with bath and shower over bath with toilet and sink basin separate.

#### BEDROOM 2

12' 1" x 9' 2" (3.69m x 2.81m) With amazing views out to the city, this bedroom comprises of a large double bed with fitted wardrobes and three piece ensuite. The large windows allow for ample lighting into the bedroom, with carpets running throughout.

## **ENSUITE**

En-suite bathroom area consist of large walk-in shower with toilet and sink basin separate.