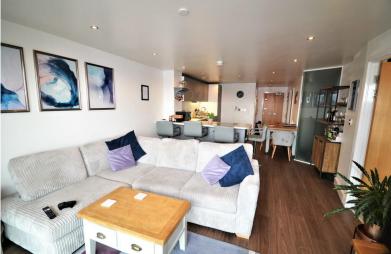

# KITCHEN/DINING/LIVING ROOM

27' 3" x 13' 10" (8.33m x 4.24m) An excellent modern kitchen with soft grey unit doors and a marble effect work top. The kitchen benefits from intergrated appliances such as a dishwasher, fridge freezer and washing machine. The Living and Dining area is a large and spacious area bosting of Sofa, Televison

Stand, Storage and Dining table with four chairs. Large french doors opening up to the juliet balcony with views looking out over the city towards the famous National Ice Arena.