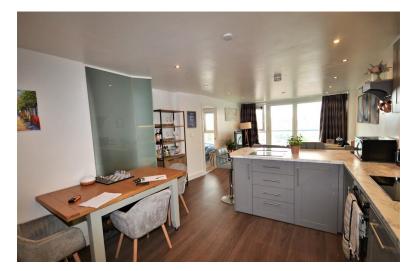

# KITCHEN/DINING/LIVING ROOM

27' 3" x 13' 10" (8.33m x 4.24m) An excellent modern kitchen with soft grey unit doors and a marble effect work top. The kitchen benefits from intergrated appliances such as a dishwasher, fridge freezer and washing machine. The Living and Dining area is a large and spacious area bosting of Sofa, Televison

Stand, Storage and Dining table with four chairs. Large french doors opening up to the juliet balcony with views looking out over the city towards the famous National Ice Arena.