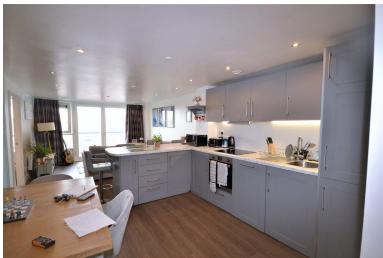

# KITCHEN/DINING/LIVING ROOM

27' 3" x 13' 10" (8.33m x 4.24m) An excellent modern kitchen with soft grey unit doors and a marble effect work top. The kitchen benefits from intergrated appliances such as a dishwasher, fridge freezer and washing machine. The Living and Dining area is a large and spacious area bosting of Sofa, Televison

Stand, Storage and Dining table with four chairs. Large french doors opening up to the juliet balcony with views looking out over the city towards the famous National Ice Arena.