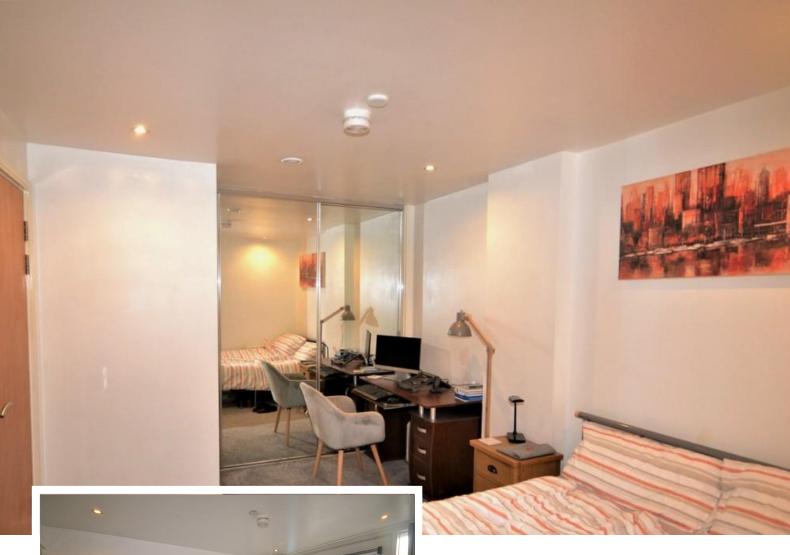

#### BEDROOM 1

14' 6" x 10' 0" (4.44m x 3.05m) The bedroom is a large double bedroom with fitted wardbrobes and a study/desk space, with a frosted glass allowing for lighting to come through. The room is carpeted throughout and neutrally decorated.