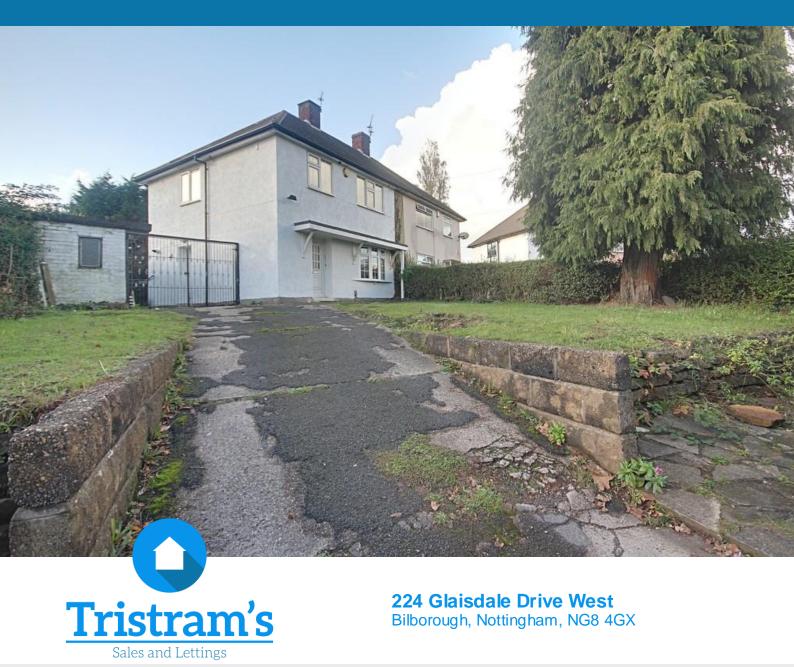

**224 Glaisdale Drive West** Bilborough, Nottingham, NG8 4GX

Spacious to front and rear of the property.

Large driveway.

- Excellent space downstairs.
- Conservatory to the rear.

£925 pcm EPC Rating 'TBC'