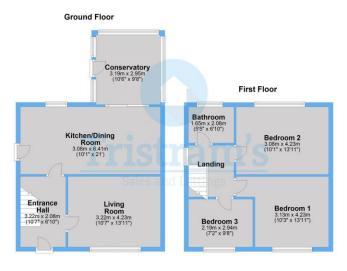

**224 Glaisdale Drive West** Bilborough, Nottingham, NG8 4GX

Spacious to front and rear of the property.

Large driveway.

- Excellent space downstairs.
- Conservatory to the rear.

£925 pcm EPC Rating 'TBC'